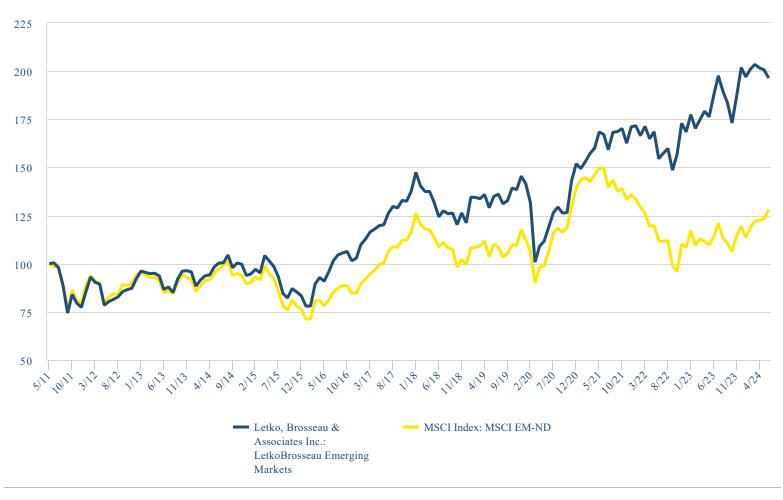

#### Calendar Year Returns

Letko Brosseau vs Benchmark and Peers

Results displayed in USD using Spot Rate (SR).