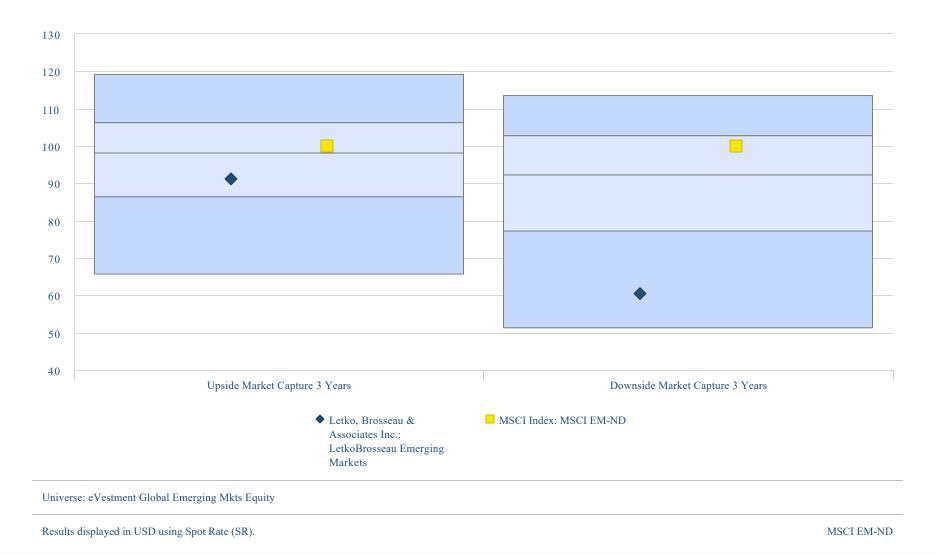

# Upside- & Downside Market Capture 5 Years

Letko Brosseau vs Benchmark and Peers

Source: eVestmen