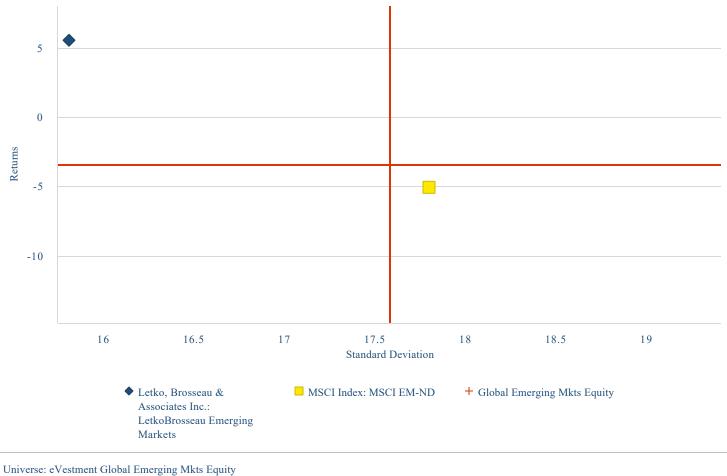

# Returns and Standard Deviation Since Inception

Letko Brosseau vs Benchmark and Peers

Source: eVestment