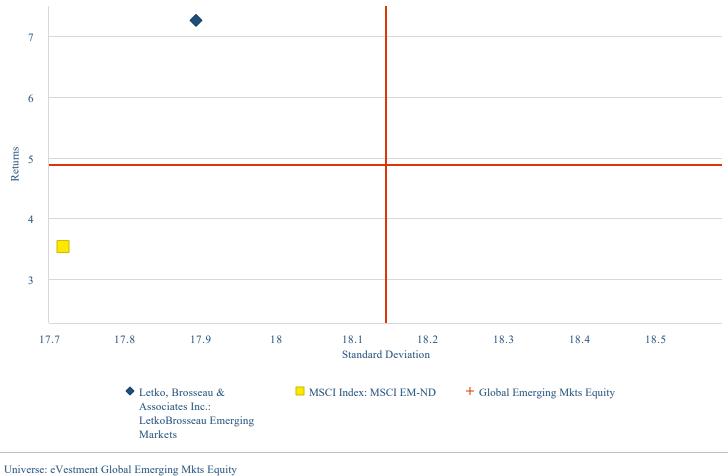

### Returns and Standard Deviation 10 Years

Letko Brosseau vs Benchmark and Peers

Source: eVestment