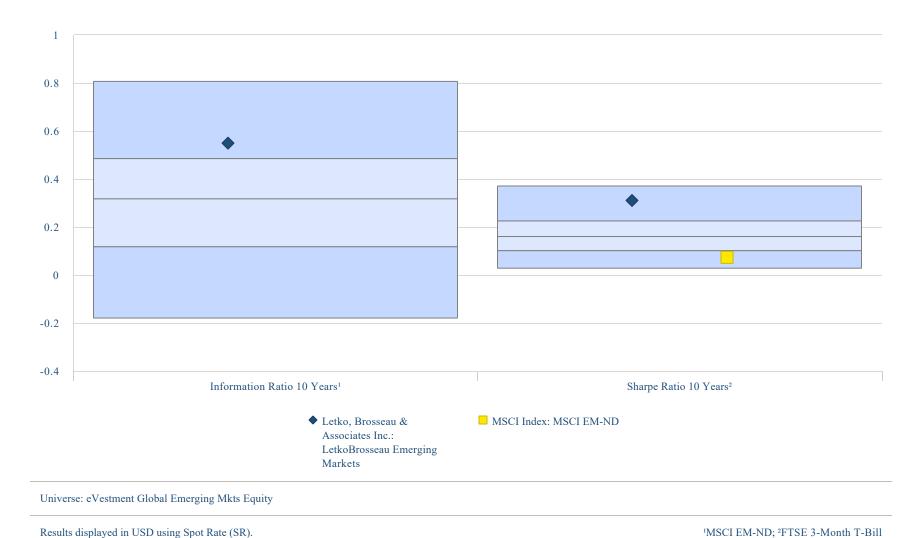

# Information- & Sharpe Ratio Since Inception

Letko Brosseau vs Benchmark and Peers

Results displayed in USD using Spot Rate (SR).

<sup>1</sup>MSCI EM-ND; <sup>2</sup>FTSE 3-Month T-Bill

Source: eVestment