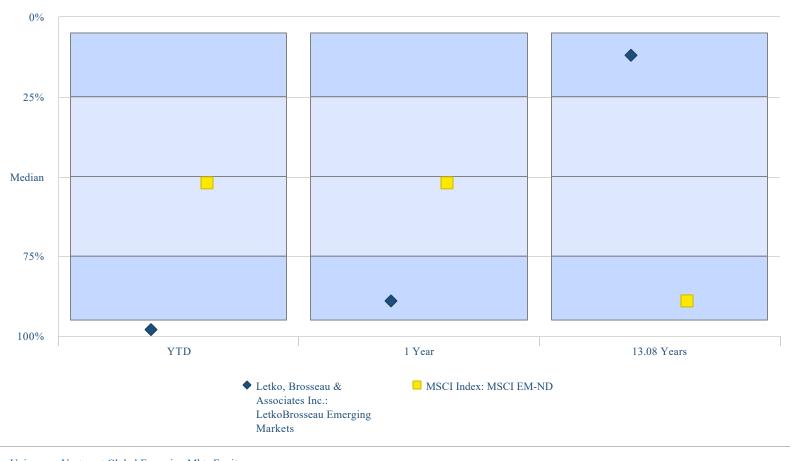

### Trailing Returns Median

Letko Brosseau vs Benchmark and Peers

Universe: eVestment Global Emerging Mkts Equity

Results displayed in USD using Spot Rate (SR).