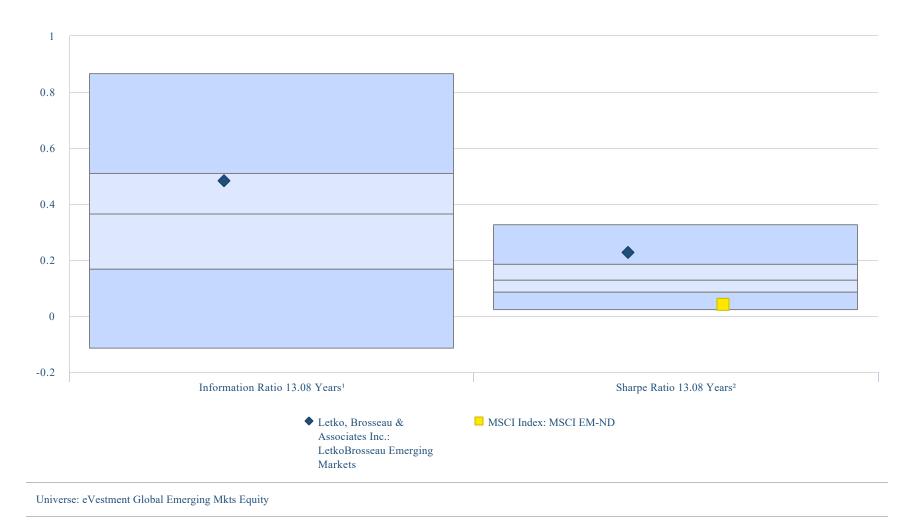

ark and Peers





Universe: eVestment Global Emerging Mkts Equity

Results displayed in USD using Spot Rate (SR).

<sup>1</sup>MSCI EM-ND; <sup>2</sup>FTSE 3-Month T-Bill





# Information- & Sharpe Ratio 5 Years

Letko Brosseau vs Benchmark and Peers





Universe: eVestment Global Emerging Mkts Equity

Results displayed in USD using Spot Rate (SR).

<sup>1</sup>MSCI EM-ND; <sup>2</sup>FTSE 3-Month T-Bill





# Information- & Sharpe Ratio 7 Years

Letko Brosseau vs Benchmark and Peers





Results displayed in USD using Spot Rate (SR).

<sup>1</sup>MSCI EM-ND; <sup>2</sup>FTSE 3-Month T-Bill





# Information- & Sharpe Ratio 10 Years

Letko Brosseau vs Benchmark and Peers





Source: eVestment



# Information- & Sharpe Ratio Since Inception

Letko Brosseau vs Benchmark and Peers





Results displayed in USD using Spot Rate (SR).

<sup>1</sup>MSCI EM-ND; <sup>2</sup>FTSE 3-Month T-Bill

Source: eVestment



#### Beta 3 Years

Letko Brosseau vs Benchmark and Peers





Source: eVestmen



#### Beta 5 Years

Letko Brosseau vs Benchmark and Peers





Source: eVestment



#### Beta 7 Years

Letko Brosseau vs Benchmark and Peers





Source: eVestmen



#### Beta 10 Years

Letko Brosseau vs Benchmark and Peers





Source: eVestmen



# Beta Since Inception

Letko Brosseau vs Benchmark and Peers





Source: eVestment



#### Scatter Risk/Return 3 Years

Letko Brosseau vs Benchmark and Peers





Results displayed in USD using Spot Rate (SR).





### Risk & Return Scatter 5 Years

Letko Brosseau vs Benchmark and Peers





Results displayed in USD using Spot Rate (SR).