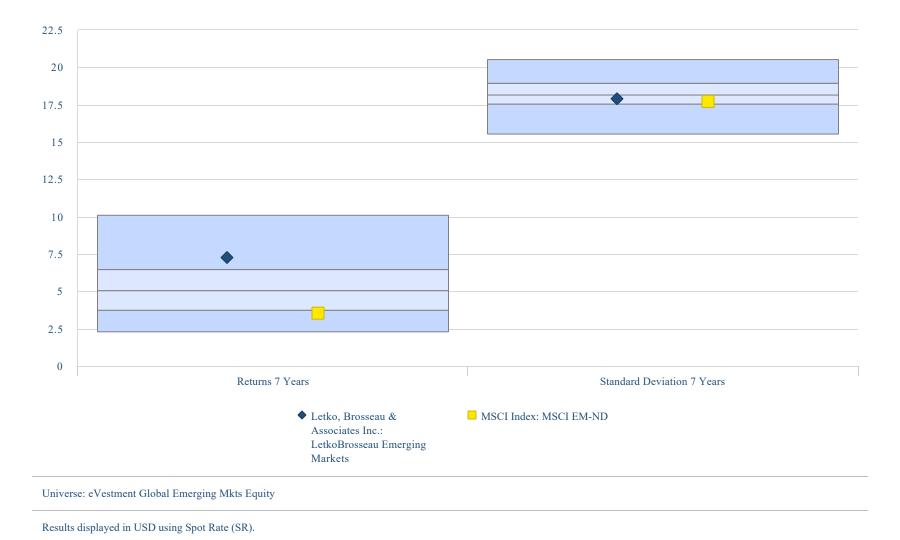

### Returns and Standard Deviation 10 Years

Letko Brosseau vs Benchmark and Peers

Source: eVestment