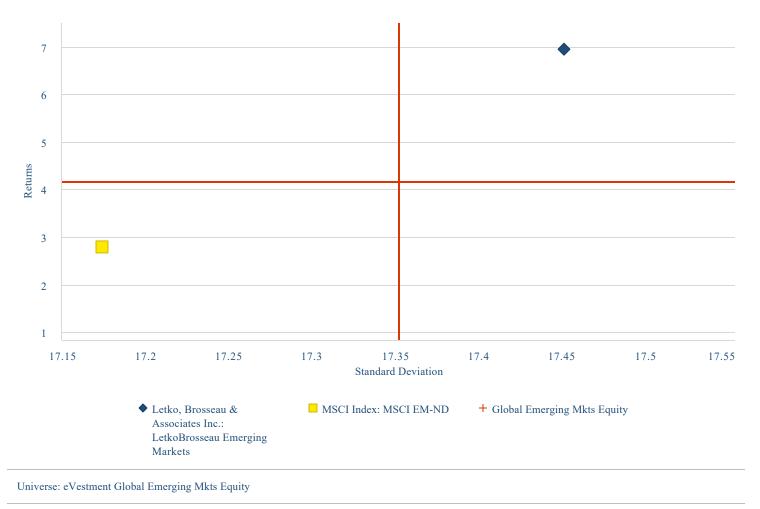

# Returns and Standard Deviation 3 Years

Letko Brosseau vs Benchmark and Peers

Source: eVestmen