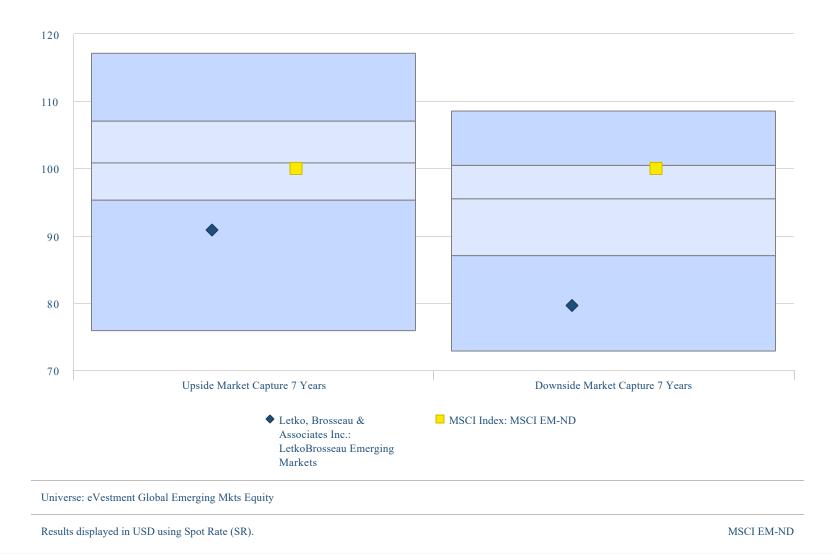

# Upside- & Downside Market Capture 7 Years

Letko Brosseau vs Benchmark and Peers

Source: eVestmen