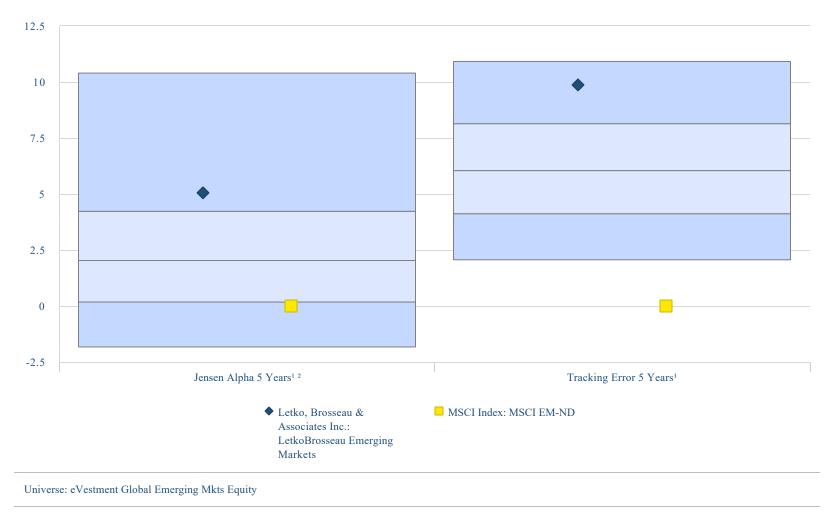

# Jensen Alpha & Tracking Error 5 Years

Letko Brosseau vs Benchmark and Peers

Results displayed in USD using Spot Rate (SR).

<sup>1</sup>MSCI EM-ND; <sup>2</sup>FTSE 3-Month T-Bill

Source: eVestment