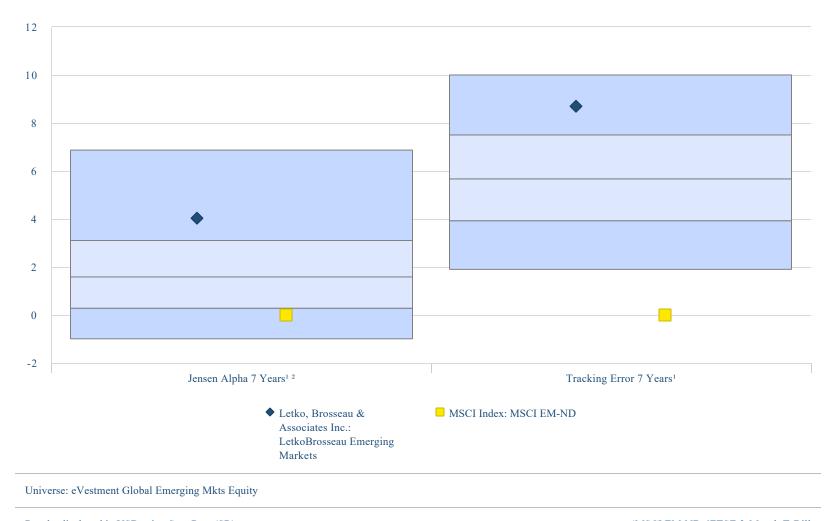

# Jensen Alpha & Tracking Error 7 Years

Letko Brosseau vs Benchmark and Peers

Results displayed in USD using Spot Rate (SR).

<sup>1</sup>MSCI EM-ND; <sup>2</sup>FTSE 3-Month T-Bill