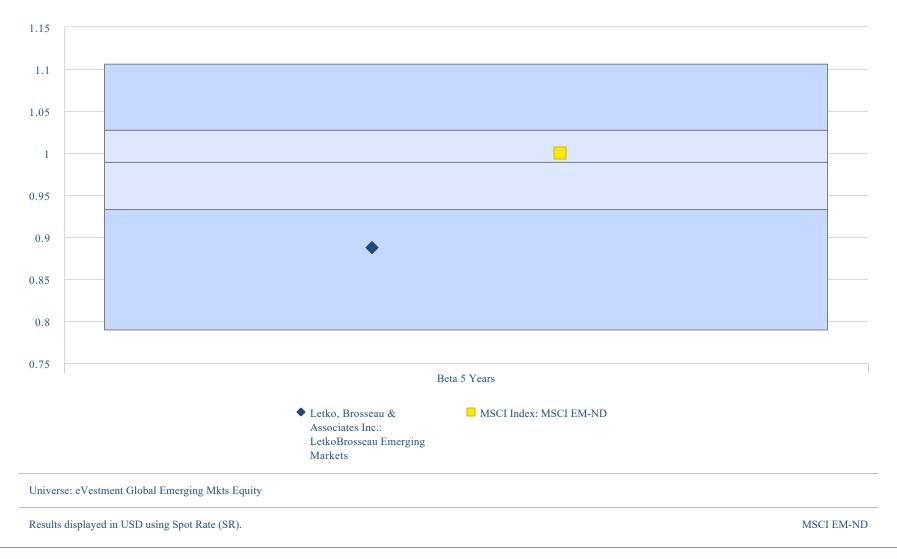

Vestment Global Emerging Mkts Equity

Results displayed in USD using Spot Rate (SR).

<sup>1</sup>MSCI EM-ND; <sup>2</sup>FTSE 3-Month T-Bill





# Information- & Sharpe Ratio 7 Years

Letko Brosseau vs Benchmark and Peers





Results displayed in USD using Spot Rate (SR).

<sup>1</sup>MSCI EM-ND; <sup>2</sup>FTSE 3-Month T-Bill





# Information- & Sharpe Ratio 10 Years

Letko Brosseau vs Benchmark and Peers





Source: eVestment



# Information- & Sharpe Ratio Since Inception

Letko Brosseau vs Benchmark and Peers





Results displayed in USD using Spot Rate (SR).

<sup>1</sup>MSCI EM-ND; <sup>2</sup>FTSE 3-Month T-Bill

Source: eVestment



#### Beta 3 Years

Letko Brosseau vs Benchmark and Peers





Source: eVestmen



#### Beta 5 Years

Letko Brosseau vs Benchmark and Peers





Source: eVestment



#### Beta 7 Years

Letko Brosseau vs Benchmark and Peers





Source: eVestmen



#### Beta 10 Years

Letko Brosseau vs Benchmark and Peers





Source: eVestmen



# Beta Since Inception

Letko Brosseau vs Benchmark and Peers





Source: eVestment



#### Scatter Risk/Return 3 Years

Letko Brosseau vs Benchmark and Peers





Results displayed in USD using Spot Rate (SR).





### Risk & Return Scatter 5 Years

Letko Brosseau vs Benchmark and Peers





Results displayed in USD using Spot Rate (SR).





#### Scatter Risk/Return 7 Years

Letko Brosseau vs Benchmark and Peers





Results displayed in USD using Spot Rate (SR).





### Scatter Risk/Return 10 Years

Letko Brosseau vs Benchmark and Peers





Results displayed in USD using Spot Rate (SR).

Source: eVe