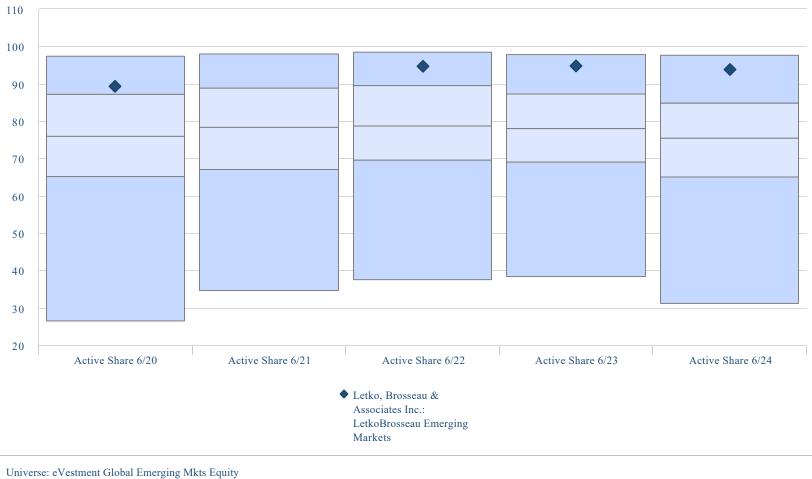

#### Active Share Per Year

Letko Brosseau vs Benchmark and Peers

Results displayed in USD using Spot Rate (SR).