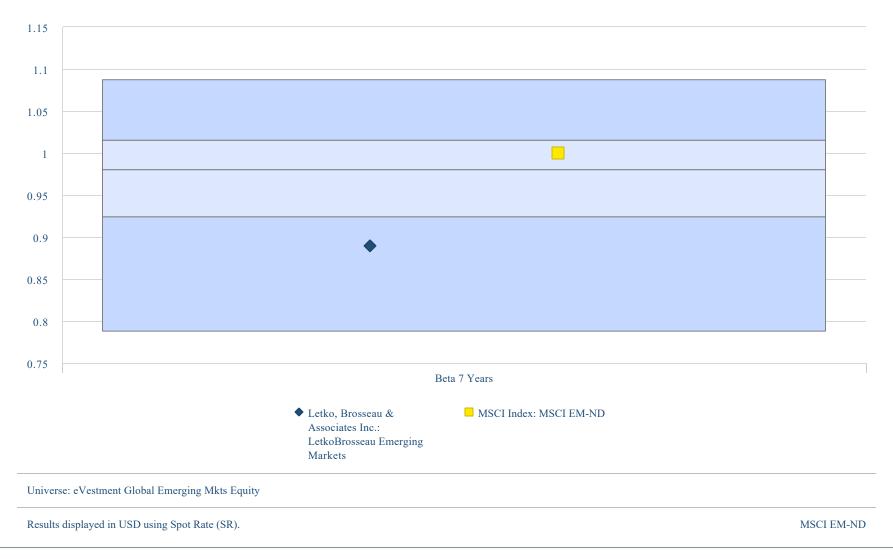

.

<sup>1</sup>MSCI EM-ND; <sup>2</sup>FTSE 3-Month T-Bill





# Information- & Sharpe Ratio 7 Years

Letko Brosseau vs Benchmark and Peers





Results displayed in USD using Spot Rate (SR).

<sup>1</sup>MSCI EM-ND; <sup>2</sup>FTSE 3-Month T-Bill





# Information- & Sharpe Ratio 10 Years

Letko Brosseau vs Benchmark and Peers





Source: eVestment



# Information- & Sharpe Ratio Since Inception

Letko Brosseau vs Benchmark and Peers





Results displayed in USD using Spot Rate (SR).

<sup>1</sup>MSCI EM-ND; <sup>2</sup>FTSE 3-Month T-Bill

Source: eVestment



#### Beta 3 Years

Letko Brosseau vs Benchmark and Peers





Source: eVestmen



#### Beta 5 Years

Letko Brosseau vs Benchmark and Peers





Source: eVestment



#### Beta 7 Years

Letko Brosseau vs Benchmark and Peers





Source: eVestmen



#### Beta 10 Years

Letko Brosseau vs Benchmark and Peers





Source: eVestmen



# Beta Since Inception

Letko Brosseau vs Benchmark and Peers





Source: eVestment



#### Scatter Risk/Return 3 Years

Letko Brosseau vs Benchmark and Peers





Results displayed in USD using Spot Rate (SR).





### Risk & Return Scatter 5 Years

Letko Brosseau vs Benchmark and Peers





Results displayed in USD using Spot Rate (SR).





#### Scatter Risk/Return 7 Years

Letko Brosseau vs Benchmark and Peers





Results displayed in USD using Spot Rate (SR).





### Scatter Risk/Return 10 Years

Letko Brosseau vs Benchmark and Peers





Results displayed in USD using Spot Rate (SR).

Source: eVestment



# Scatter Risk/Return Since Inception

Letko Brosseau vs Benchmark and Pe