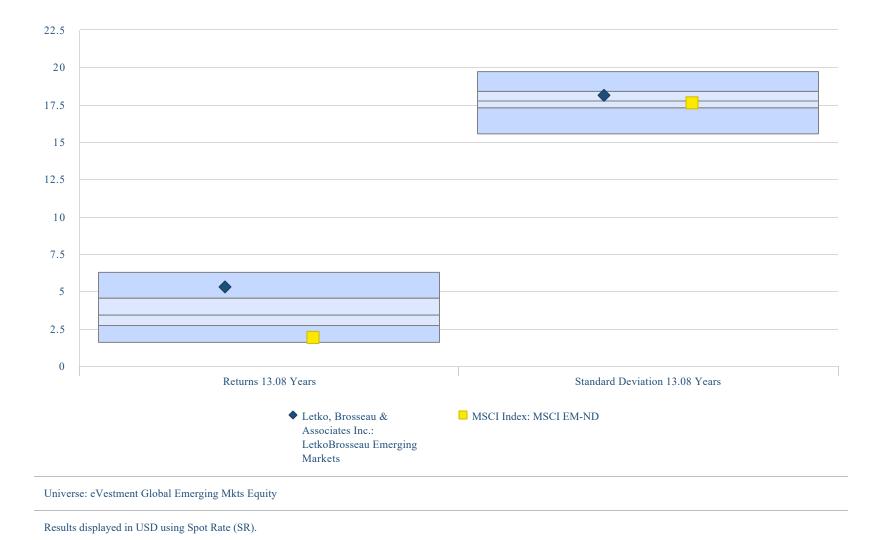

# Returns and Standard Deviation 3 Years

Letko Brosseau vs Benchmark and Peers

Source: eVestmen