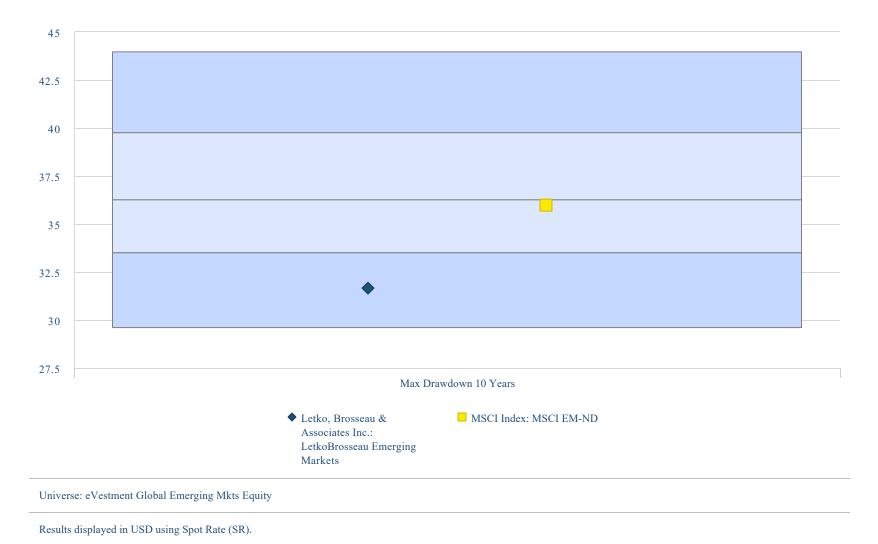

### Max Drawdown 10 Years

Letko Brosseau vs Benchmark and Peers

Source: eVestment