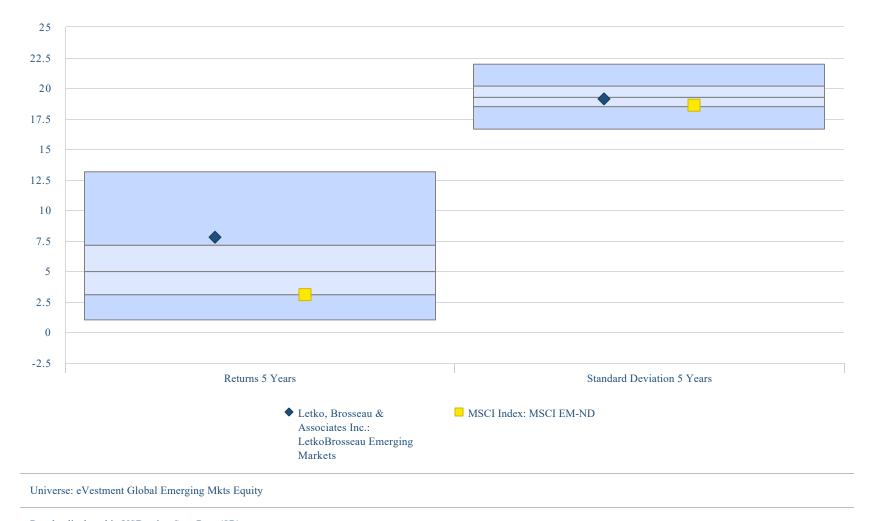

### Returns and Standard Deviation 5 Years

Letko Brosseau vs Benchmark and Peers

Results displayed in USD using Spot Rate (SR).