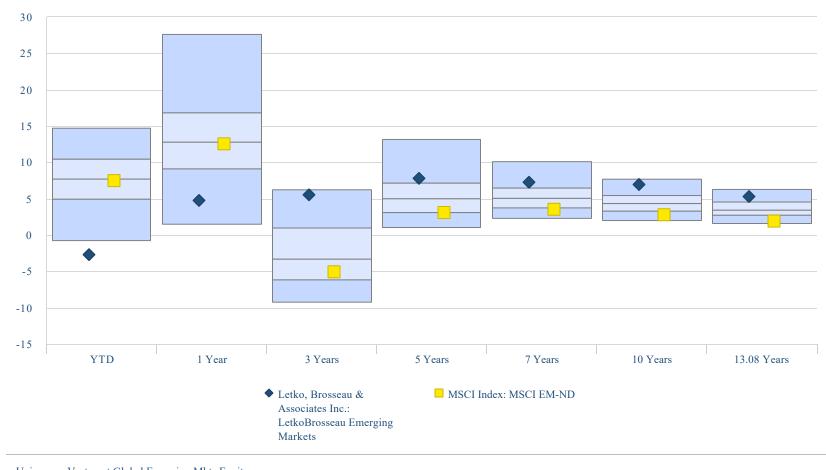

# **Trailing Returns**

Letko Brosseau vs Benchmark and Peers

Universe: eVestment Global Emerging Mkts Equity

Results displayed in USD using Spot Rate (SR).

### Trailing Returns Median

Letko Brosseau vs Benchmark and Peers

Universe: eVestment Global Emerging Mkts Equity

Results displayed in USD using Spot Rate (SR).