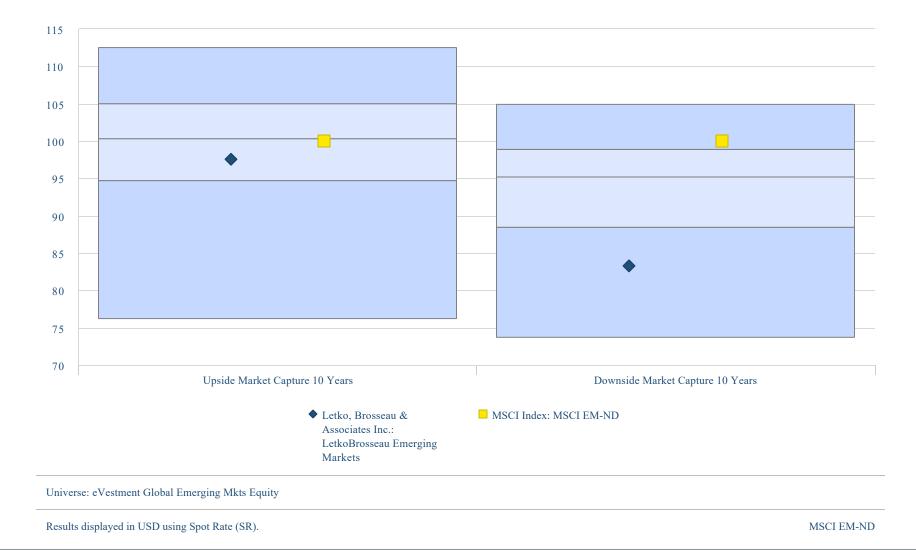

# Upside- & Downside Market Capture 10 Years

Letko Brosseau vs Benchmark and Peers

Source: eVestmen