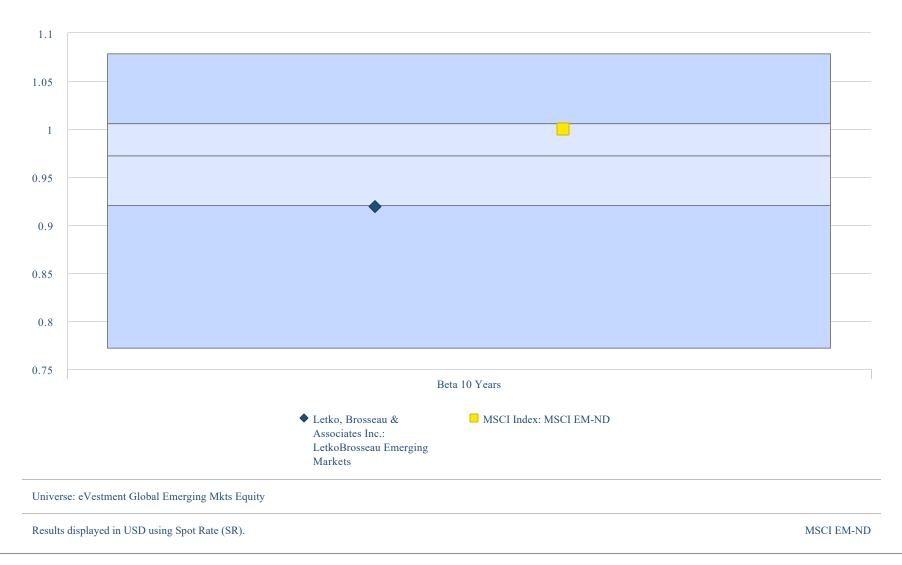

arpe Ratio 7 Years

Letko Brosseau vs Benchmark and Peers





Results displayed in USD using Spot Rate (SR).

<sup>1</sup>MSCI EM-ND; <sup>2</sup>FTSE 3-Month T-Bill





# Information- & Sharpe Ratio 10 Years

Letko Brosseau vs Benchmark and Peers





Source: eVestment



# Information- & Sharpe Ratio Since Inception

Letko Brosseau vs Benchmark and Peers





Results displayed in USD using Spot Rate (SR).

<sup>1</sup>MSCI EM-ND; <sup>2</sup>FTSE 3-Month T-Bill

Source: eVestment



#### Beta 3 Years

Letko Brosseau vs Benchmark and Peers





Source: eVestmen



#### Beta 5 Years

Letko Brosseau vs Benchmark and Peers





Source: eVestment



#### Beta 7 Years

Letko Brosseau vs Benchmark and Peers





Source: eVestmen



#### Beta 10 Years

Letko Brosseau vs Benchmark and Peers





Source: eVestmen



# Beta Since Inception

Letko Brosseau vs Benchmark and Peers





Source: eVestment



#### Scatter Risk/Return 3 Years

Letko Brosseau vs Benchmark and Peers





Results displayed in USD using Spot Rate (SR).





### Risk & Return Scatter 5 Years

Letko Brosseau vs Benchmark and Peers





Results displayed in USD using Spot Rate (SR).





#### Scatter Risk/Return 7 Years

Letko Brosseau vs Benchmark and Peers





Results displayed in USD using Spot Rate (SR).





### Scatter Risk/Return 10 Years

Letko Brosseau vs Benchmark and Peers





Results displayed in USD using Spot Rate (SR).

Source: eVestment



# Scatter Risk/Return Since Inception

Letko Brosseau vs Benchmark and Peers





Results displayed in USD using Spot Rate (SR).





### Max Drawdown 3 Yea