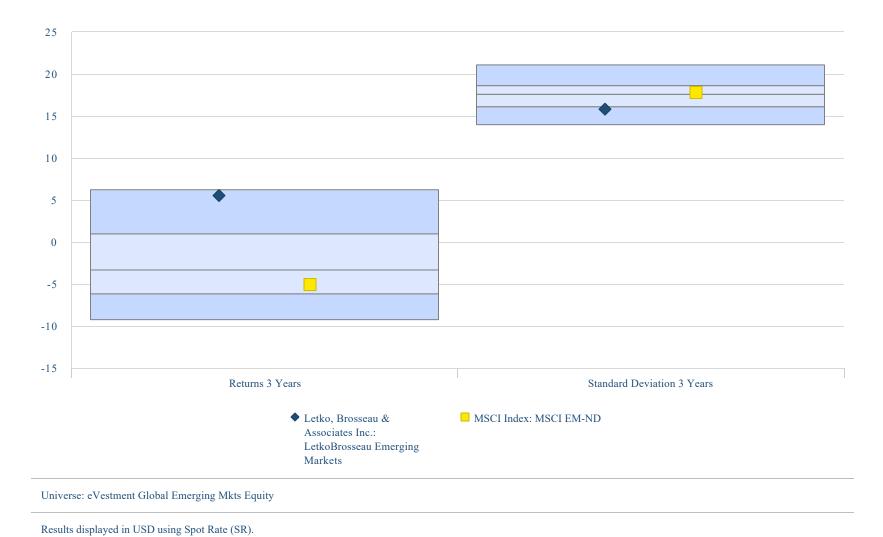

# Returns and Standard Deviation 3 Years

Letko Brosseau vs Benchmark and Peers

Source: eVestmen