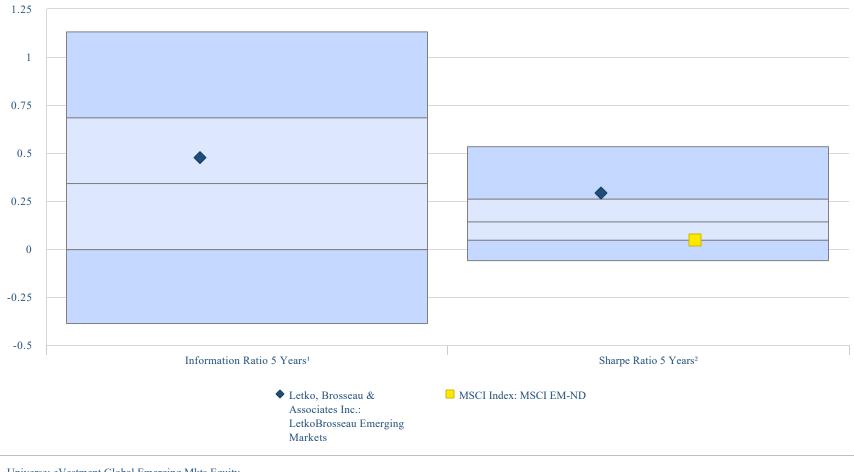

# Information- & Sharpe Ratio 7 Years

Letko Brosseau vs Benchmark and Peers

Results displayed in USD using Spot Rate (SR).

<sup>1</sup>MSCI EM-ND; <sup>2</sup>FTSE 3-Month T-Bill