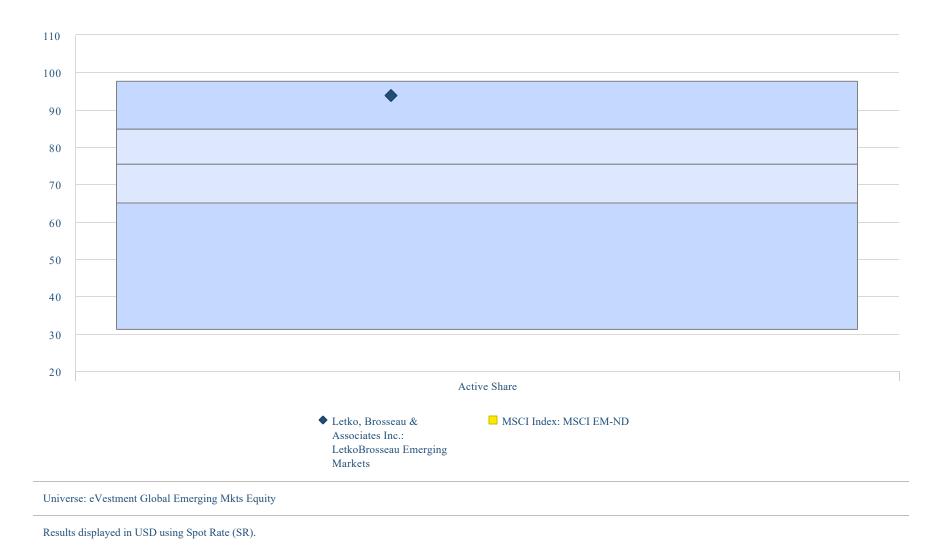

Drawdown 7 Years

Letko Brosseau vs Benchmark and Peers





Source: eVestmen



### Max Drawdown 10 Years

Letko Brosseau vs Benchmark and Peers





Source: eVestment



## Max Drawdown Since Inception

Letko Brosseau vs Benchmark and Peers





Source: eVestmen



## Annualized Alpha 3 Years

Letko Brosseau vs Benchmark and Peers





Source: eVestmen



## Annualized Alpha 5 Years

Letko Brosseau vs Benchmark and Peers





Source: eVestmen



## Annualized Alpha 7 Years

Letko Brosseau vs Benchmark and Peers





Source: eVestmen



## Annualized Alpha 10 Years

Letko Brosseau vs Benchmark and Peers





Source: eVestmen



# Annualized Alpha Since Inception

Letko Brosseau vs Benchmark and Peers





Source: eVestmen



#### **Active Share**

Letko Brosseau vs Benchmark and Peers





Source: eVestmen



#### Active Share Per Year

Letko Brosseau vs Benchmark and Peers





Results displayed in USD using Spot Rate (SR).



### **Important Information**



This information is proprietary and cannot be reproduced or distribute. Certain information may be received from sources Candoris B.V. considers reliable; Candoris B.V. does not represent that such information is accurate or complete. Certain statements contained herein may constitute "projections," "forecasts" and other "forward-looking statements" which do not reflect actual results and are based primarily upon applying retroactively a hypothetical set of assumptions to certain historical financial data. Actual results, performance or events may differ materially from those in such statements. Any opinions, project