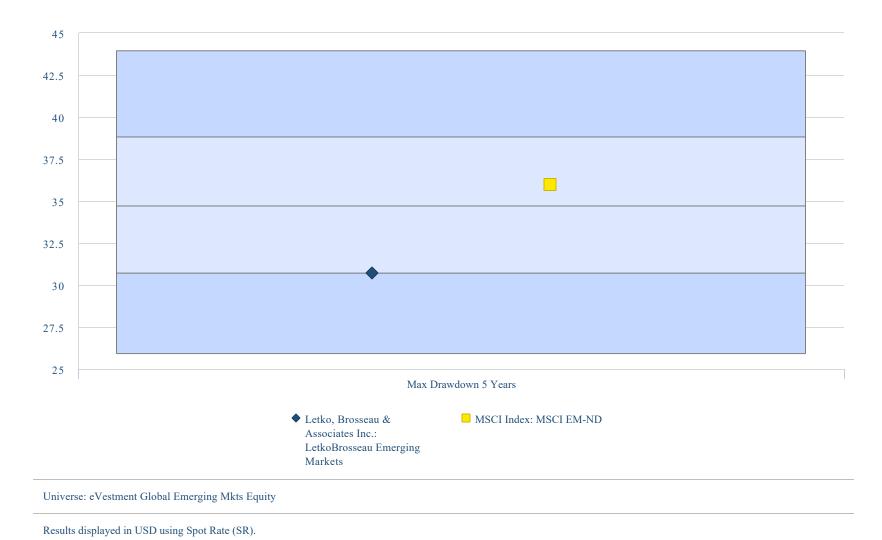

### Max Drawdown 7 Years

Letko Brosseau vs Benchmark and Peers

Source: eVestmen