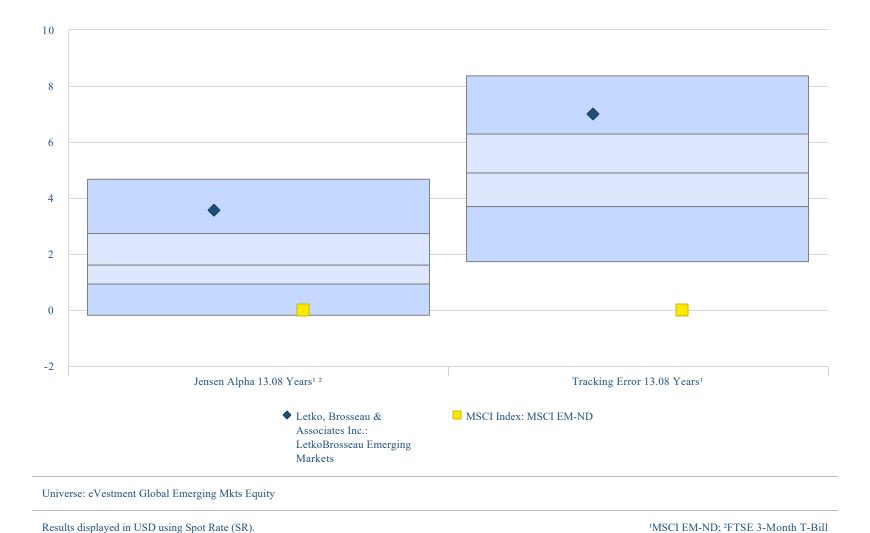

# Information- & Sharpe Ratio 3 Years

Letko Brosseau vs Benchmark and Peers

Universe: eVestment Global Emerging Mkts Equity

Results displayed in USD using Spot Rate (SR).

<sup>1</sup>MSCI EM-ND; <sup>2</sup>FTSE 3-Month T-Bill