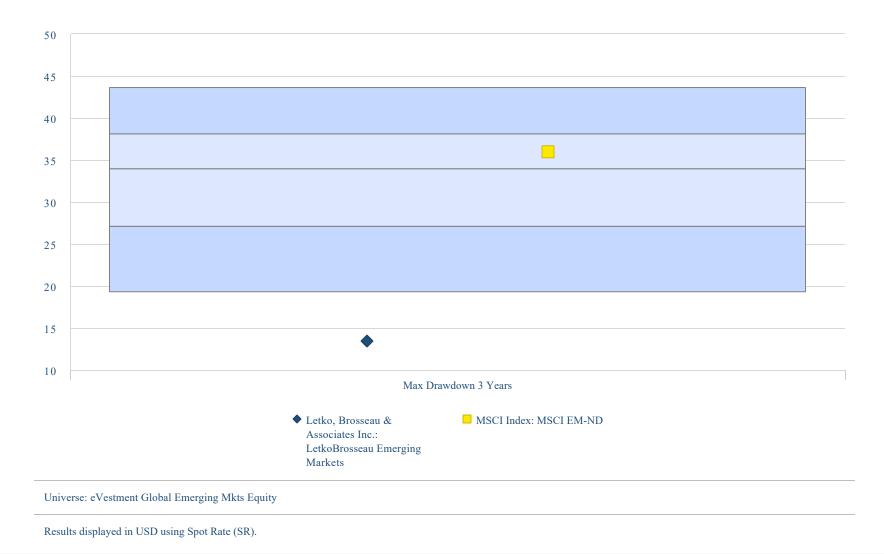

### Max Drawdown 5 Years

Letko Brosseau vs Benchmark and Peers

Source: eVestmen